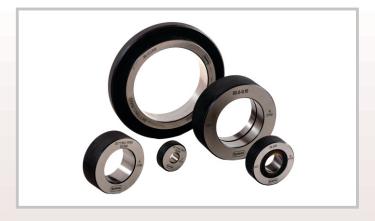

## **Plain Ring Gauges**

#### **Specification:**

Basic Dimensions :- Is 919 ( Part 1 &2 ) - 1993

Gauging Practice :- Is 3455 - 1971; Is 7859 - 1975

Blank Design :- Is-3485 -198

#### Manufacturing Range:

Diameter 6mm To 265 mm