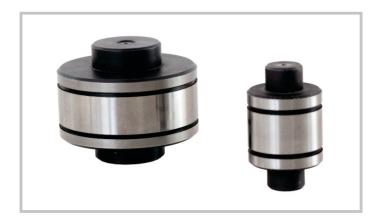

pplied in Taperlock Design.

Diameter 40 mm To 65 mm are supplied in D/E Trilock Design

Diameter 65mm To 100 mm are supplied in S/E Trilock Design.

Diameter 100mm To 300 mm are supplied in Plate type Design.





## **Plain Ring Gauges**

#### **Specification:**

Basic Dimensions :- Is 919 ( Part 1 &2 ) - 1993

Gauging Practice :- Is 3455 - 1971; Is 7859 - 1975

Blank Design :- Is-3485 -198

#### Manufacturing Range:

Diameter 6mm To 265 mm



### **Snap Gauges**

### **Specification:**

Basic Dimensions :- Is 919 ( Part 1 & 2 ) - 1993

Gauging Practice: - Is 3455 - 1971; Is 7859 - 1975

### Manufacturing Range:

Single end Prograssive Type - Diameter 1mm to 300 mm.

Double Ended (Separate Go & Nogo) - Diameter 1mm to 100 mm.

Double ended I Type Snap Gauge – Diameter 100mm – 300 mm.





### **OD Setting Masters**

### **Specification:**

Blank Design :- IS-4349 -1987

### Manufacturing Range:

Diameter 3mm To 150 mm

# **Height Masters**

### Manufacturing Range:

Blank Design :- IS-4349 -198

Diameter 5mm To 150 mm





Flush Pin Gauge



Width Gauge



Key Way Plug Gauge



Carbide Rings



Plain Taper Plug



Plain Taper Ring



Spl Gauge

### **OUR VALUABLE CUSTOMER**





Ordnance Factory, Kanpur & Ambajari





























































SYSTEMGAUGES & TOOLS INDIA PVT. LTD.
(Formerly Known As UseTech Gauges)

### **491 95 5259 4022 / +91 98 8159 6657**

mktg@systemtooling.com / use\_techgauge@yahoo.co.in

www.systemtooling.com

### Corporate Office:

Plot No : S/79/1/B, 'S' Block, Telco Road, Opposite Electronic Sadan, Bhosari MIDC, Pu