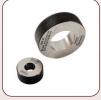

## **Plain Ring Gauges**

#### **Specification:**

Basic Dimensions :- Is 919 ( Part 1 &2 ) - 1993

Gauging Practice :- Is 3455 - 1971; Is 7859 - 1975

Blank Design :- Is-3485 -198

#### Manufacturing Range:

Diameter 6mm To 265 mm