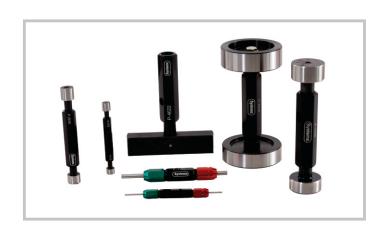

## **Plain Plug Gauges**

#### Manufacturing Range:

Diameter 0.5 To 10 MM are supplied in reversible pin type Design.

Diameter 10mm TO 40 mm are supplied in Taperlock Design.

Diameter 40 mm To 65 mm are supplied in D/E Trilock Design

Diameter 65mm To 100 mm are supplied in S/E Trilock Design.

Diameter 100mm To 300 mm are supplied in Plate type Design.