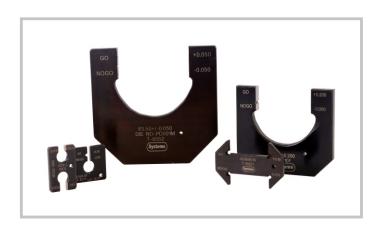

### **Snap Gauges**

### Manufacturing Range:

Single end Prograssive Type - Diameter 1mm to 300 mm.

Double Ended (Separate Go & Nogo) - Diameter 1mm to 100 mm.

Double ended I Type Snap Gauge – Diameter 100mm – 300 mm.