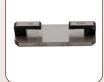

### **Snap Gauges**

### **Specification:**

Basic Dimensions :- Is 919 ( Part 1 & 2 ) - 1993

Gauging Practice: - Is 3455 - 1971; Is 7859 - 1975

### Manufacturing Range:

Single end Prograssive Type - Diameter 1mm to 300 mm.

Double Ended (Separate Go & Nogo) - Diameter 1mm to 100 mm.

Double ended I Type Snap Gauge – Diameter 100mm – 300 mm.