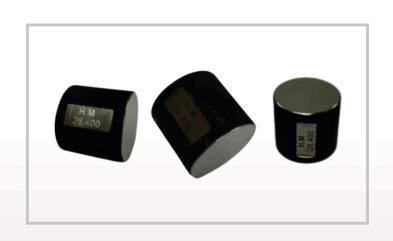

# **Height Masters**

### Manufacturing Range:

Blank Design :- IS-4349 -198

Diameter 5mm To 150 mm

Flush Pin Gauge

Width Gauge

Key Way Plug Gauge

Carbide Rings

Plain Taper Plug